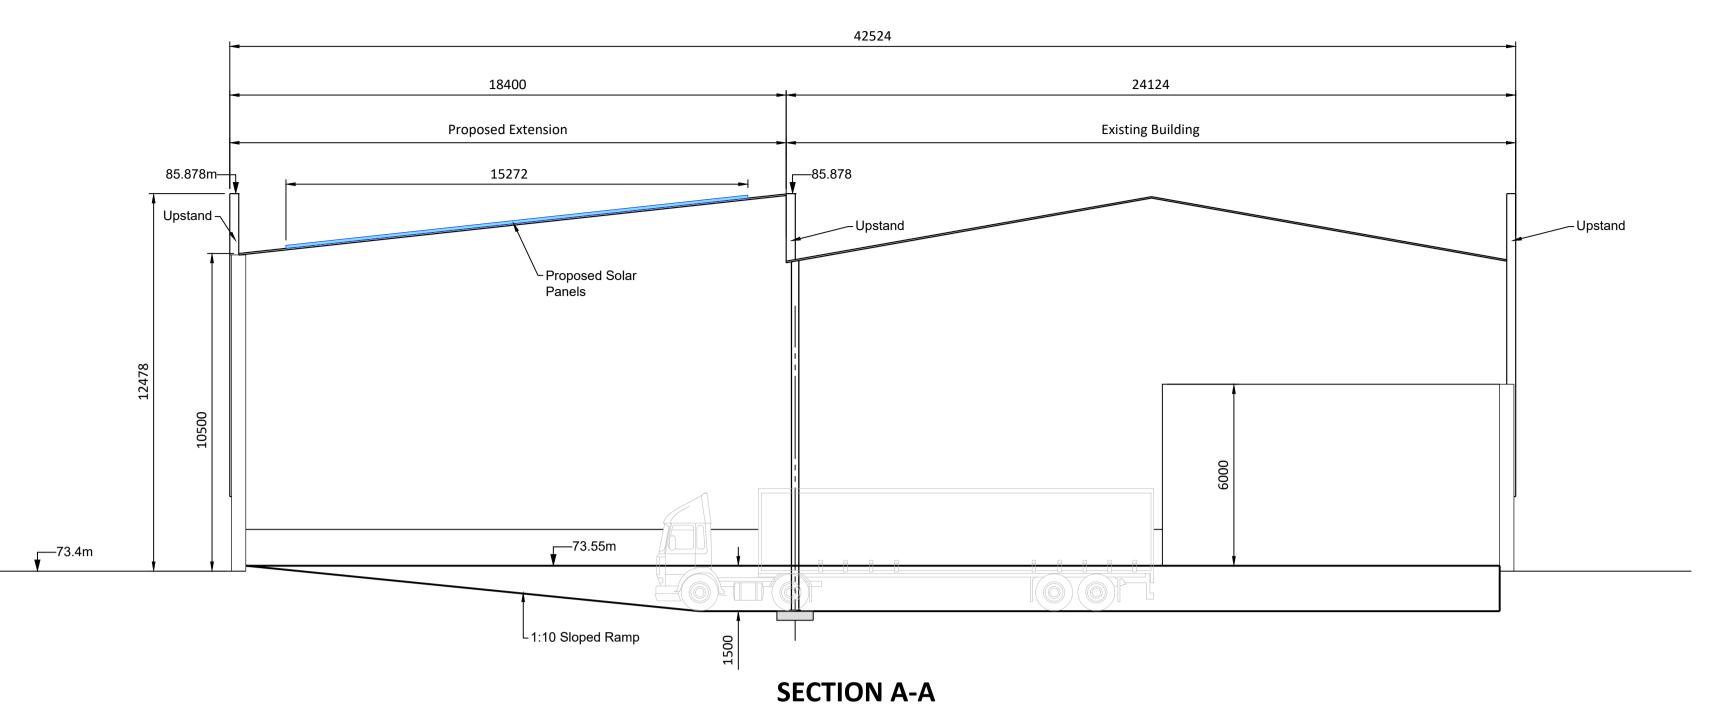

Scale 1:125

|   | Арр Ву | Date     | PROJECT                                   |   |
|---|--------|----------|-------------------------------------------|---|
| 3 | сс     | 24.05.22 | SID APPLICATION, EIAR & IE LICENCE        |   |
|   |        |          | APPLICATION FOR THORNTONS CAPPAGH         |   |
|   |        |          |                                           |   |
|   |        |          |                                           |   |
|   |        |          | MATERIALS RECOVERY FACILITY 1<br>SECTIONS |   |
|   |        |          | SECTIONS                                  |   |
|   |        |          |                                           | _ |
|   |        |          |                                           |   |